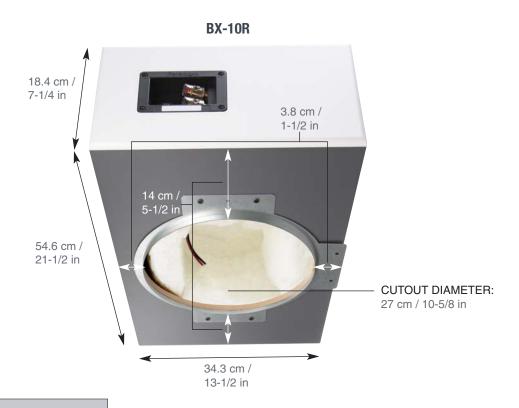

## **BACKBOX AND SUBWOOFER DIMENSIONS**

Optional BX-10R for Paradigm® In-Ceiling Subwoofer PCS-80R

NOT RECOMMENDED FOR A RETROFIT INTO AN ENCLOSED CEILING

## OTHER SPEAKER MODELS FOR USE WITH THE BX-10R:

- CS-60R-30
- AMS-150R-30
- SA-15R-30
- SIG-1.5R-30

Backboxes are 3/8-inch MDF construction.

**NOTE**: Complete installation instructions included with optional backbox.