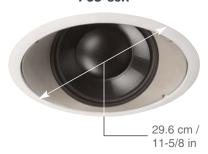

## PCS-80R

**IMPORTANT:** The PCS-80R Subwoofer is designed for use with a Paradigm® Subwoofer Amplifier only (sold sep.). Use with any other brand of amplifier will void the Paradigm® subwoofer warranty. See Dealer for more information.