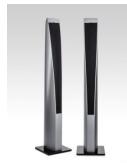

## **Revox Scala 120**

The appeal of the Scala S120 lies not only in its look, but its acoustics as well. This 2.5-way bass reflex speaker system wins over with its consummate music reproduction.

Our sound engineers developed a special milling process and a coordinated gluing and pressing system specifically for the production of our highly complex wooden speaker cabinets. The speaker cabinet walls, made of gluelaminated layers of wood, are stiffened multiple times and shaped to prevent the formation of additional standing waves. The appeal of the Scala lies in its handcrafted finishing of the finest quality.

Revox Scala 120 Detail

Revox Scala 120 silver

Revox Scala 120 silver