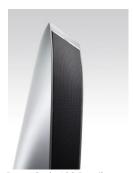

## Revox speakers True studio sound quality

## **Revox Scala 120**

The appeal of the Scala S120 lies not only in its look, but its acoustics as well. This 2.5-way bass reflex speaker system wins over with its consummate music reproduction.

Our sound engineers developed a special milling process and a coordinated gluing and pressing system specifically for the production of our highly complex wooden speaker cabinets. The speaker cabinet walls, made of gluelaminated layers of wood, are stiffened multiple times and shaped to prevent the formation of additional standing waves. The appeal of the Scala lies in its handcrafted finishing of the finest quality.







Revox Scala 120 Detail



Revox Scala 120 silver



Revox Scala 120 silver

## Technical data:

Revox Scala 120



| 2,5 way, d'Appolito, bass reflex                  |                        |
|---------------------------------------------------|------------------------|
| W 128 mm (foot 250 mm) x D 187 mm (foot 250 mm) x |                        |
| H 1215 mm (foot 12 mm)                            |                        |
| Weight                                            | 12,0 kg                |
| Lacquered cabinet                                 |                        |
| Power rating                                      | 120 Watt               |
| Music power handling capacity                     | 150 Watt               |
| Impedance