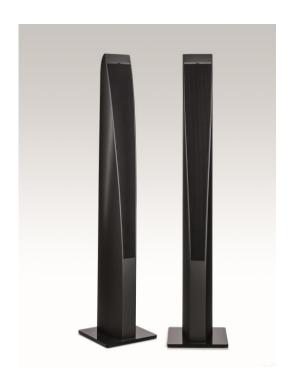

## **Revox Scala 120**

The appeal of the Scala S120 lies not only in its look, but its acoustics as well. This 2.5-way bass reflex speaker system wins over with its consummate music reproduction.

Our sound engineers developed a special milling process and a coordinated gluing and pressing system specifically for the production of our highly complex wooden speaker cabinets. The speaker cabinet walls, made of gluelaminated layers of wood, are stiffened multiple times and shaped to prevent the formation of additional standing waves. The appeal of the Scala lies in its handcrafted finishing of the finest quality.