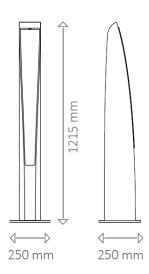

## Technical data:

Revox Scala 120

| 2,5 way, d'Appolito, bass reflex                  |                        |
|---------------------------------------------------|------------------------|
| W 128 mm (foot 250 mm) x D 187 mm (foot 250 mm) x |                        |
| H 1215 mm (foot 12 mm)                            |                        |
| Weight                                            | 12,0 kg                |
| Lacquered cabinet                                 |                        |
| Power rating                                      | 120 Watt               |
| Music power handling capacity                     | 150 Watt               |
| Impedance                                         | 4 Ohm                  |
| Frequency response                                | 40 Hz – 30 kHz         |
| Efficiency (2.83 V/1 m)                           | 88 dB                  |
| Woofer                                            | 2 x 90 mm, aluminium   |
| Woofer / Midrange                                 | 2 x 90 mm, aluminium   |
| Tweeter                                           | 30 mm fabric dome type |