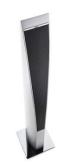

## Revox speakers True studio sound quality

## **Revox Scala 120**

The appeal of the Scala S120 lies not only in its look, but its acoustics as well. This 2.5-way bass reflex speaker system wins over with its consummate music reproduction.

Our sound engineers developed a special milling process and a coordinated gluing and pressing system specifically for the production of our highly complex wooden speaker cabinets. The speaker cabinet walls, made of gluelaminated layers of wood, are stiffened multiple times and shaped to prevent the formation of additional standing waves. The appeal of the Scala lies in its handcrafted finishing of the finest quality.







Revox Scala 120 Detail



Revox Scala 120 silver



Revox Scala 120 silver

## Technical data:

Revox Scala 120



| 2,5 way, d'Appolito, bass reflex                  |                        |
|---------------------------------------------------|------------------------|
| W 128 mm (foot 250 mm) x D 187 mm (foot 250 mm) x |                        |
| H 1215 mm (foot 12 mm)                            |                        |
| Weight                                            | 12,0 kg                |
| Lacquered cabinet                                 |                        |
| Power rating                                      | 120 Watt               |
| Music power handling capacity                     | 150 Watt               |
| Impedance                                         | 4 Ohm