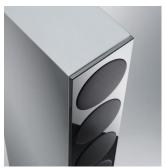

## **Revox Prestige G140**

Fronted in 8 mm thick glass, the appearance of the Prestige G140 prepares you for the acoustics you're about to hear: clear sound reproduction which is authentic to the finest detail, with profound bass tones, clearly defined midrange pitch and precise high notes.

Four long-stroke woofers, a low-distortion midrange driver and a tweeter with large textile diaphragm ensure the tremendously precise and powerful spatial sound of the Revox Prestige G140.

White front of glass