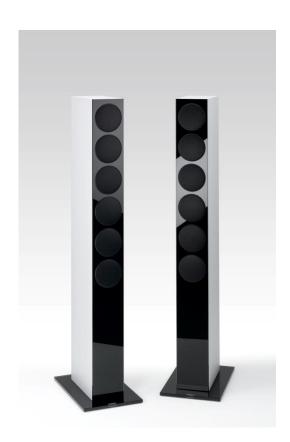

## **Revox Prestige G140**

Fronted in 8 mm thick glass, the appearance of the Prestige G140 prepares you for the acoustics you're about to hear: clear sound reproduction which is authentic to the finest detail, with profound bass tones, clearly defined midrange pitch and precise high notes.

Four long-stroke woofers, a low-distortion midrange driver and a tweeter with large textile diaphragm ensure the tremendously precise and powerful spatial sound of the Revox Prestige G140.

White front of glass