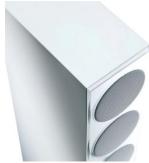

Four long-stroke woofers, a low-distortion midrange driver and a tweeter with large textile diaphragm ensure the tremendously precise and powerful spatial sound of the Revox Prestige G140.

White front of glass