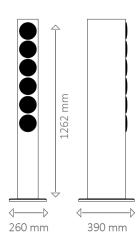

## Technical data:

Revox Prestige G140

| 3 way, bass reflex                                |                         |
|---------------------------------------------------|-------------------------|
| W 140 mm (foot 260 mm) x D 270 mm (foot 390 mm) x |                         |
| H 1262 mm (foot 12 mm)                            |                         |
| Weight                                            | 25.1 kg                 |
| Lacquered cabinet with real glass front           |                         |
| Power rating                                      | 140 Watt                |
| Music power handling capacity                     | 180 Watt                |
| Impedance                                         | 4 Ohm                   |
| Frequency response                                | 36 Hz – 30 kHz          |
| Efficiency (2.83 V/1 m)                           | 87 dB                   |
| Woofer                                            | 4 x 116 mm, aramid yarn |
| Midrange                                          | 1 x 116 mm, aramid yarn |
| Tweeter                                           | 30 mm fabric dome type  |