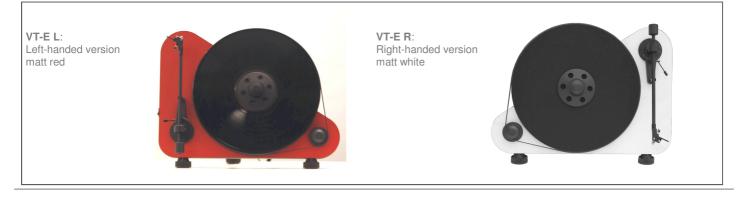

## VT-E R (right handed) & VT-E L (left handed)

#### Vertical "Plug & Play" turntable

- Vertical standing or wall mount option included
- Choose "R" (right-handed) or "L" (left-handed) version
- Instant playback with super-easy setup
- Record clamp for secure record fixing
- Belt drive with silicone belt
- Low vibration synchronous motor & DC power supply
- 8,6" aluminium tonearm
- Ortofon OM5e cartridge, pre-mounted
- Pre-adjusted tracking force & anti-skating force
- Special mechanism for perfect tracking in vertical position
- Pre-mounted gold-plated RCA interconnect cable
- Colour options: Black matt, White matt, Red matt

#### Audiophile "Plug & Play" turntable with easiest possible vertical set-up including wall-mount option!

A turntable set-up does not need to be complicated like rocket-science, our *VT-E* turntable proves that. This good sounding belt-driven deck offers 2 versions for left- and right-handed users. The *VT-E* turntable can be positioned on a table or mounted on a wall. The fastest installation process is made possible, because it comes pre-adjusted out of the box. **No further set-up is needed**. Tracking force and anti-skating are carefully set. The turntable is available in black matt, red matt or white matt colour.