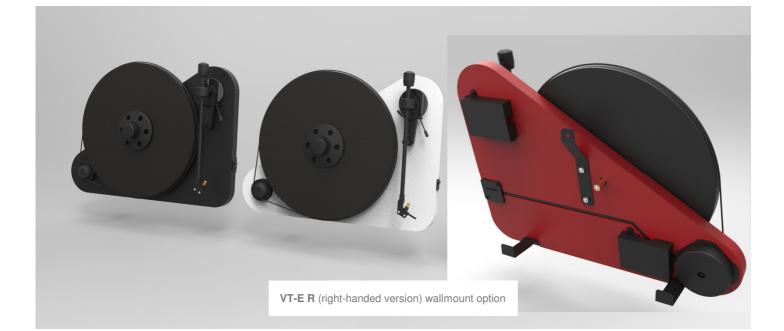

#### Vertical "Plug & Play" turntable

- Vertical standing or wall mount option included
- Choose "R" (right-handed) or "L" (left-handed) version
- Instant playback with super-easy setup
- Record clamp for secure record fixing
- Belt drive with silicone belt
- Low vibration synchronous motor & DC power supply
- 8,6" aluminium tonearm
- Ortofon OM5e cartridge, pre-mounted
- Pre-adjusted tracking force & anti-skating force
- Special mechanism for perfect tracking in vertical position
- Pre-mounted gold-plated RCA interconnect cable
- Colour options: Black matt, White matt, Red matt

#### Audiophile "Plug & Play" turntable with easiest possible vertical set-up including wall-mount option!

A turntable set-up does not need to be complicated like rocket-science, our *VT-E* turntable proves that. This good sounding belt-driven deck offers 2 versions for left- and right-handed users. The *VT-E* turntable can be positioned on a table or mounted on a wall. The fastest installation process is made possible, because it comes pre-adjusted out of the box. **No further set-up is needed**. Tracking force and anti-skating are carefully set. The turntable is available in black matt, red matt or white matt colour.