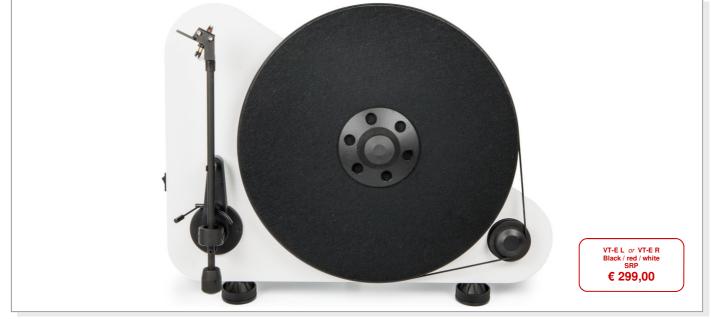

#### Vertical "Plug & Play" turntable

- Vertical standing or wall mount option included
- Choose "R" (right-handed) or "L" (left-handed) version
- Instant playback with super-easy setup
- Record clamp for secure record fixing
- Belt drive with silicone belt
- Low vibration synchronous motor & DC power supply
- 8,6" aluminium tonearm
- Ortofon OM5e cartridge, pre-mounted
- Pre-adjusted tracking force & anti-skating force
- Special mechanism for perfect tracking in vertical position
- Pre-mounted gold-plated RCA interconnect cable
- Colour options: Black matt, White matt, Red matt

#### Audiophile "Plug & Play" turntable with easiest possible vertical set-up including wall-mount option!

A turntable set-up does not need to be complicated like rocket-science, our *VT-E* turntable proves that. This good sounding belt-driven deck offers 2 versions for left- and right-handed users. The *VT-E* turntable can be positioned on a table or mounted on a wall. The fastest installation process is made possible, because it comes pre-adjusted out of the box. **No further set-up is needed**. Tracking force and anti-skating are carefully set. The turntable is available in black matt, red matt or white matt colour.