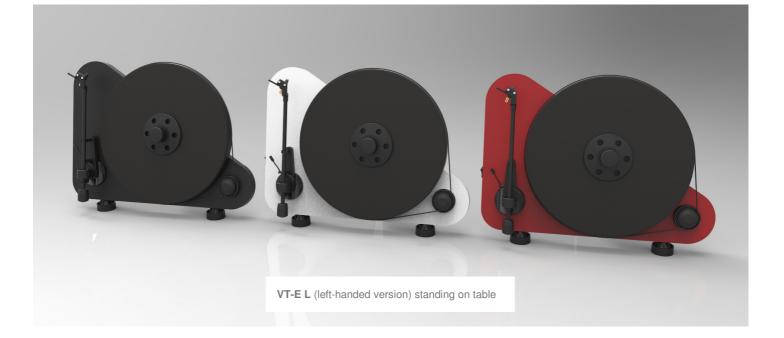

#### Vertical "Plug & Play" turntable

- Vertical standing or wall mount option included
- Choose "R" (right-handed) or "L" (left-handed) version
- Instant playback with super-easy setup
- Record clamp for secure record fixing
- Belt drive with silicone belt
- Low vibration synchronous motor & DC power supply
- 8,6" aluminium tonearm
- Ortofon OM5e cartridge, pre-mounted
- Pre-adjusted tracking force & anti-skating force
- Special mechanism for perfect tracking in vertical position
- Pre-mounted gold-plated RCA interconnect cable
- Colour options: Black matt, White matt, Red matt

#### Audiophile "Plug & Play" turntable with easiest possible vertical set-up including wall-mount option!

A turntable set-up does not need to be complicated like rocket-science, our *VT-E* turntable proves that. This good sounding belt-driven deck offers 2 versions for left- and right-handed users. The *VT-E* turntable can be positioned on a table or mounted on a wall. The fastest installation process is made possible, because it comes pre-adjusted out of the box. **No further set-up is needed**. Tracking force and anti-skating are carefully set. The turntable is available in black matt, red matt or white matt colour.