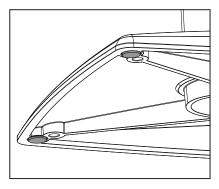

### FIGURE 3

Alternatively, if the stand is to be placed on a surface that can be damaged by spikes – e.g. a wooden floor – we recommend that you use the premounted rubber bumpers instead of spikes.

Place your speaker carefully on top of the DALI EPICON STAND, and connect speaker and amplifier/receiver.