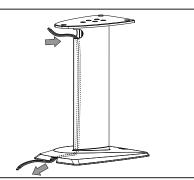

# FIGURE 5

Place the DALI EPICON STAND upright, and insert your loudspeaker cable into the hole at the back of the stand. Run the cable through the stand, and pull it from underneath the base.

Position your DALI EPICON STAND in the desired location on the floor, and make sure that it stands steadily without rocking.