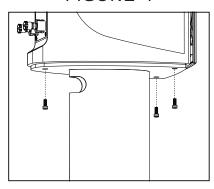

### FIGURE 1

WARNING: When attaching the speaker to the stand, be careful not to damage the speaker drivers, by pressing the front grille.

FIGURE 4

Use the enclosed 3 screws to fix the DALI EPICON 2 or DALI EPICON VOKAL to the stand.