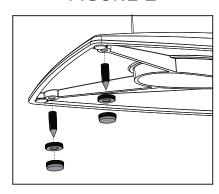

### FIGURE 2

The spikes included should be screwed into the four threaded holes in the base of each stand. Make sure that the spikes sit tightly.

Using spikes is an ideal solution when your DALI EPICON STAND is to be placed on a carpet.

### WARNING: Spikes may damage the floor!

The spikes can be fitted with the floor protection pads.